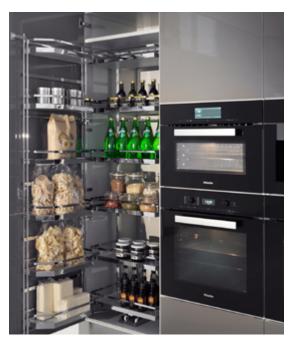

## Tandem pantry

It offers new possibilities for storing supplies. The rear trays are forwarded towards the user by opening the door. Rational advantages and emotional characteristics make Tandem pantry special: precision technology, elegance of motion and polished chrome finish. Tandem has been designed for units of furniture 450, 600, 900 and 1200 mm wide.