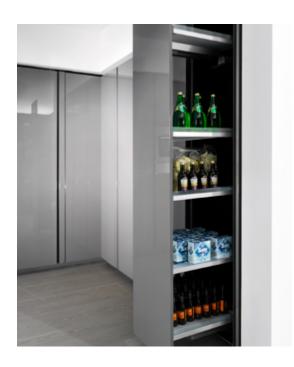

## Extractable column

Perfect storage of supplies in only 30/45 cm width. With hanging and individually height-adjustable shelves, the pantry becomes a flexible space. The width and the full height of the column are fully exploited, without waste of space. Thanks to the shelves with railing, all the content is always visible from both sides, even for high shelves. Up to 100 kg can slide gently out of the closet. The closing movement, if electrified, is activated by a gentle push on the door.