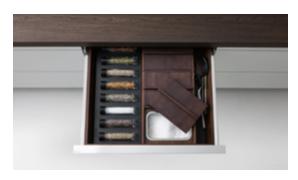

## DRAWERS AND CONTAINERS ACCESSORIES—

Pragmatically Dada. No luxury or ostentation. The accessories rationally organize the interior space of drawers. The pan drawers hold pans, lids, plates, boxes and bottles. They have non-slip bottoms, wooden racks, adjustable plate holders and black steel trays. The drawers are made for smaller objects. The accessories are modular, to create the ideal configuration. Dividers for cutlery and tools, glass spice jars, black steel boxes and kitchen roll holders, wooden trays and knife block, bread board.