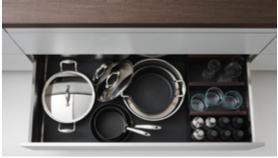

## DRAWERS AND CONTAINERS ACCESSORIES—

Pragmatically Dada. No luxury or ostentation. The accessories rationally organize the interior space of drawers. The pan drawers hold pans, lids, plates, boxes and bottles. They have non-slip bottoms, wooden racks, adjustable plate holders and black steel trays. The drawers are made for smaller objects. The accessories are modular, to create the ideal configuration. Dividers for cutlery and tools, glass spice jars, black steel boxes and kitchen roll holders, wooden trays and knife block, bread board.