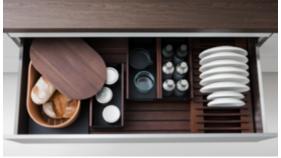

## DRAWERS AND CONTAINERS ACCESSORIES—

Pragmatically Dada. No luxury or ostentation. The accessories rationally organize the interior space of drawers. The pan drawers hold pans, lids, plates, boxes and bottles. They have non-slip bottoms, wooden racks, adjustable plate holders and black steel trays. The drawers are made for smaller objects. The accessories are modular, to create the ideal configuration. Dividers for cutlery and tools, glass spice jars, black steel boxes and kitchen roll holders, wooden trays and knife block, bread board.