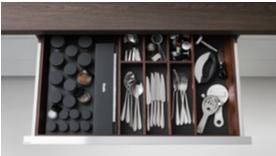

## DRAWERS AND CONTAINERS ACCESSORIES—

Pragmatically Dada. No luxury or ostentation. The accessories rationally organize the interior space of drawers. The pan drawers hold pans, lids, plates, boxes and bottles. They have non-slip bottoms, wooden racks, adjustable plate holders and black steel trays. The drawers are made for smaller objects. The accessories are modular, to create the ideal configuration. Dividers for cutlery and tools, glass spice jars, black steel boxes and kitchen roll holders, wooden trays and knife block, bread board.